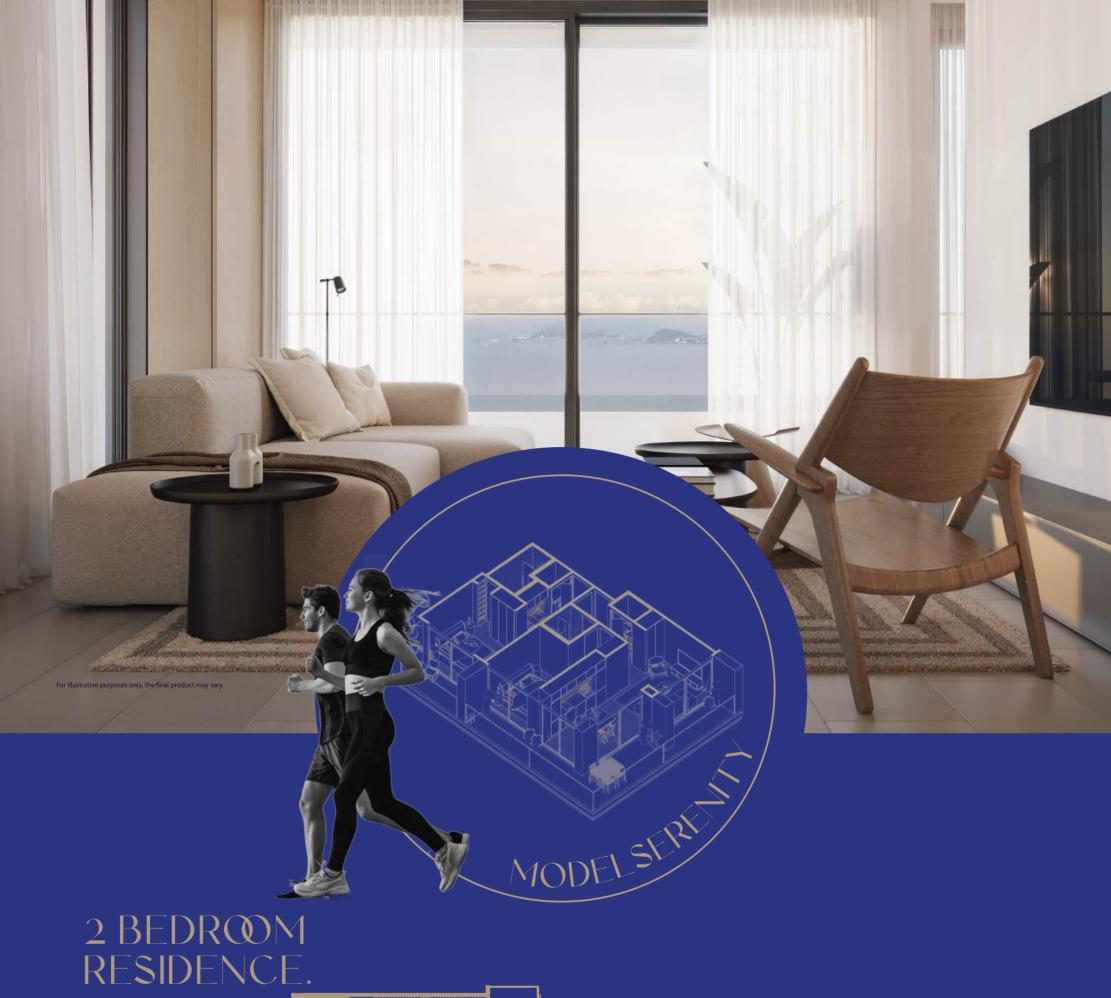

#### 25.69m² / 31.97m² Studio

Punta Pacífica/ Ocean View

Pacific Center / City View

\_ateral Ocean/ City View

50.74m² 1 Bedroom

Punta Pacífica/ Ocean View

╶╁╴

96.96m²/103.52m² 2 Bedrooms A+B