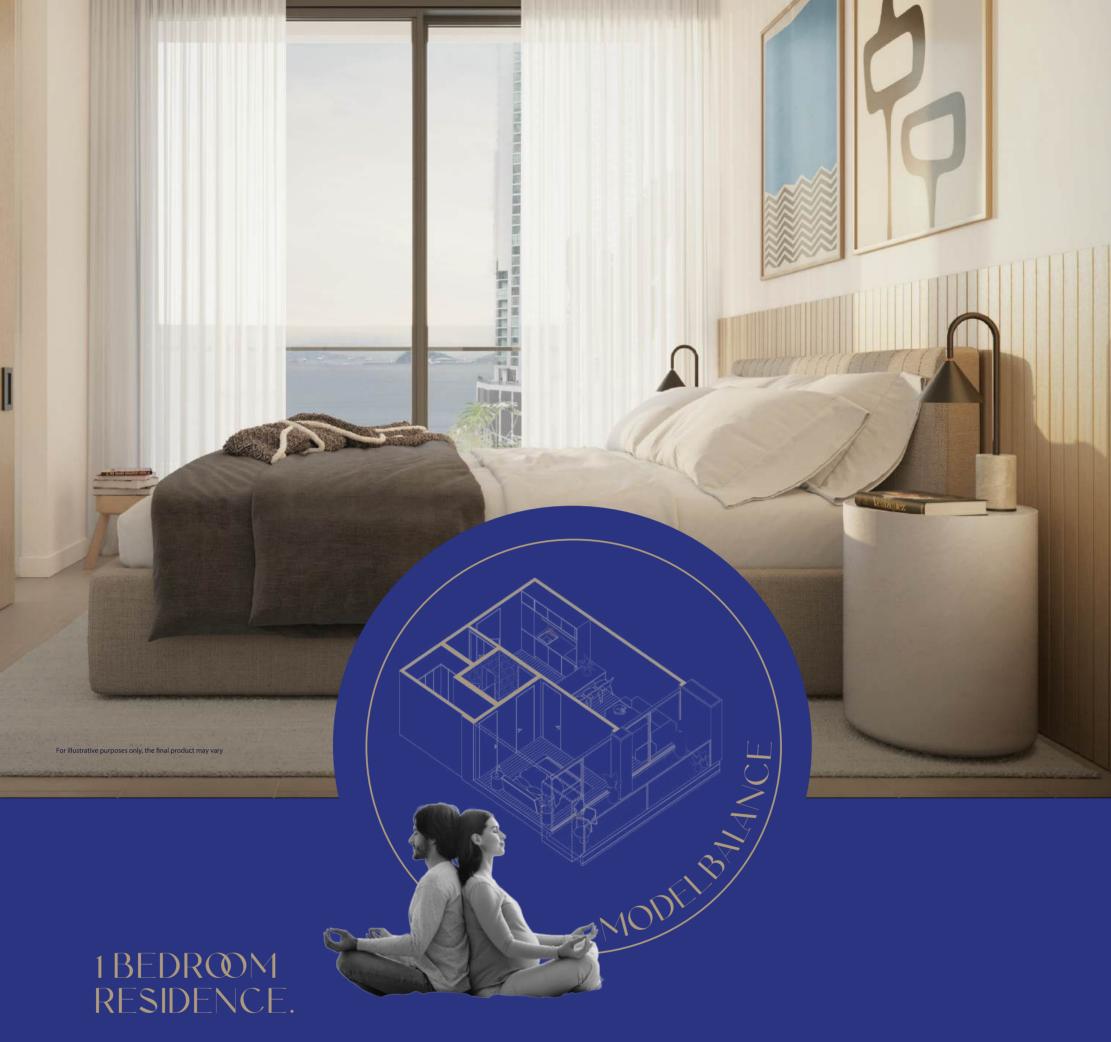

# STUDIO and RESIDENCE.

E

Punta Pacífica/ Ocean View

Pacific Center / City View

MODEL FREEDON

11111

| A | <b>▲ ### →</b> ] | K | J |  |
|---|------------------|---|---|--|
|   |                  |   |   |  |

#### 25.69m² / 31.97m² Studio

Punta Pacífica/ Ocean View

Pacific Center / City View

\_ateral Ocean/ City View

50.74m² 1 Bedroom

Punta Pacífica/ Ocean View

╶╁╴

96.96m²/103.52m² 2 Bedrooms A+B