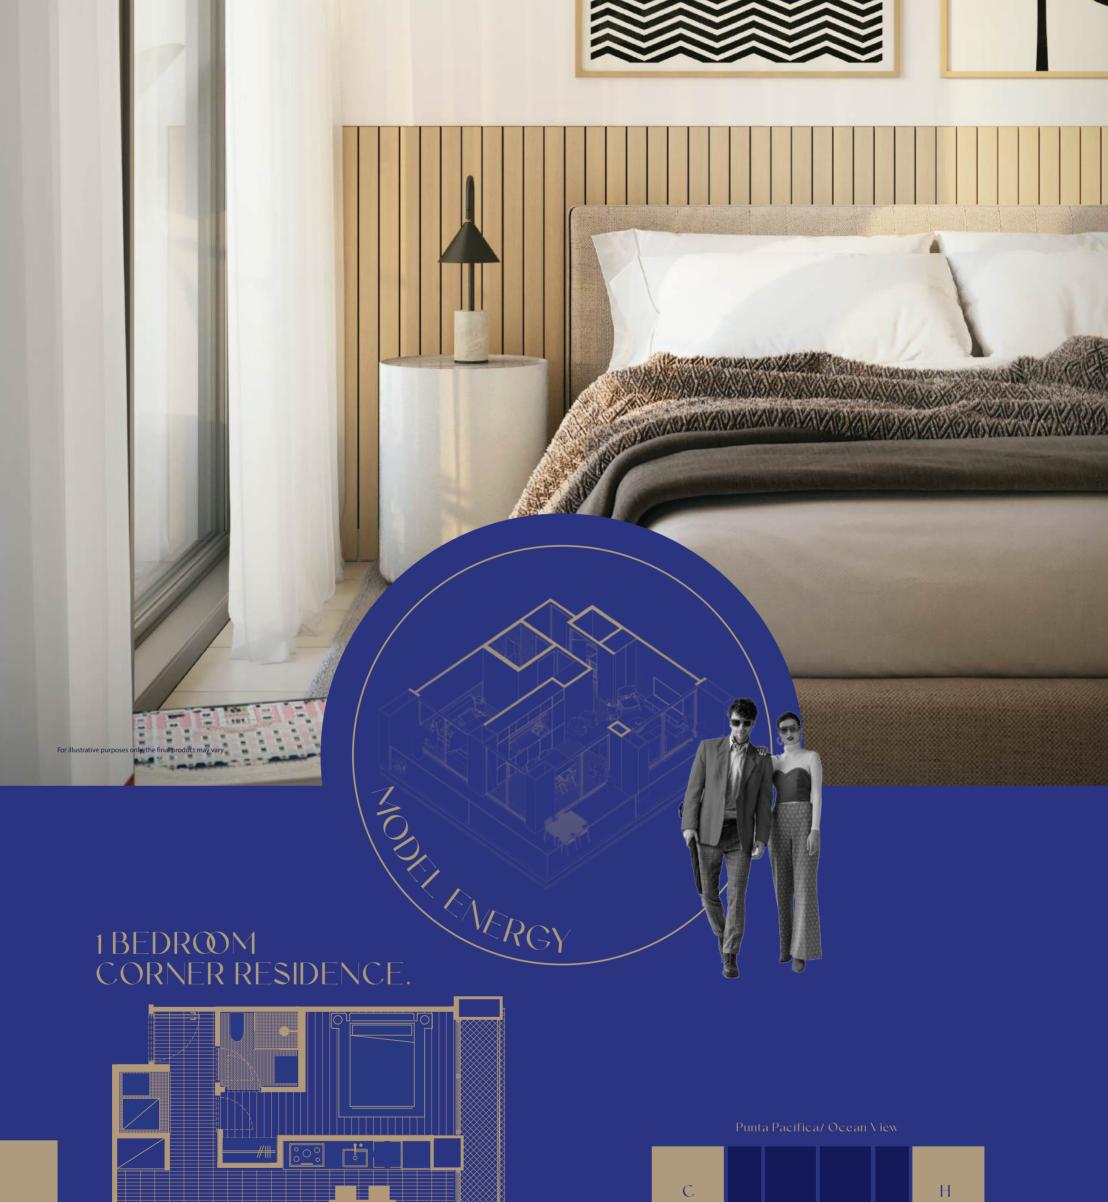

# STUDIO and RESIDENCE.

E

Punta Pacífica/ Ocean View

Pacific Center / City View

MODEL FREEDON

11111

| A | <b>▲ ### →</b> ] | K | J |  |
|---|------------------|---|---|--|
|   |                  |   |   |  |

#### 25.69m² / 31.97m² Studio

Punta Pacífica/ Ocean View

Pacific Center / City View

\_ateral Ocean/ City View

50.74m² 1 Bedroom

Punta Pacífica/ Ocean View

╶╁╴

96.96m²/103.52m² 2 Bedrooms A+B